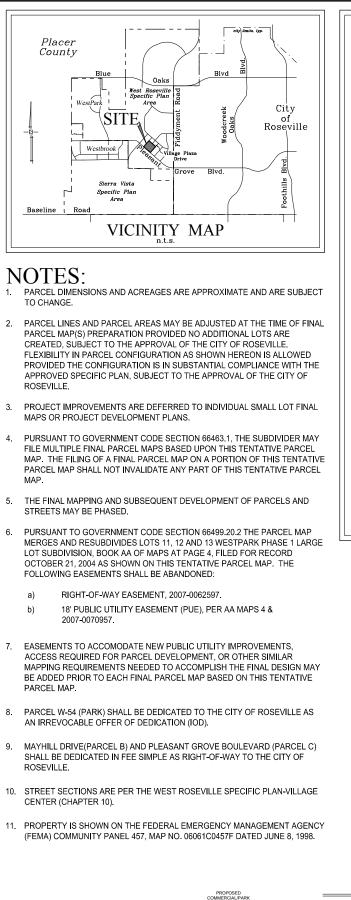

| PROJECT INFORMATION                                                            |                                                                                                                                                                                                                              |
|--------------------------------------------------------------------------------|------------------------------------------------------------------------------------------------------------------------------------------------------------------------------------------------------------------------------|
| SITE DESCRIPTION:                                                              | A PORTION OF SECTION 25, TOWNSHIP 11<br>NORTH, RANGE 5 EAST, MDB&M                                                                                                                                                           |
| ASSESSORS PARCEL NO:                                                           | 017-151-020, 017-153-004 AND 017-153-005                                                                                                                                                                                     |
| OWNER:                                                                         | VC ROSEVILLE LLC<br>2443 FAIR OAKS BLVD., SUITE 326<br>SACRAMENTO, CA 95825                                                                                                                                                  |
| APPLICANT/DEVELOPER:                                                           | VC ROSEVILLE LLC<br>1420 ROCKY RIDGE DRIVE, SUITE 265<br>ROSEVILLE, CA 95661<br>(916) 774-3400                                                                                                                               |
| ENGINEER:                                                                      | MACKAY & SOMPS CIVIL ENGINEERS, INC.<br>1552 EUREKA ROAD, SUITE 100<br>ROSEVILLE, CA 95661<br>(916) 773-1189                                                                                                                 |
| EXISTING USE:<br>PROPOSED USE:                                                 | VACANT<br>SINGLE FAMILY RESIDENTIAL,<br>COMMUNITY COMMERCIAL, & PARK                                                                                                                                                         |
| EXISTING ZONING:<br>PROPOSED ZONING:                                           | CC/SA-WR, PR<br>RS/DS, CC/SA-WR and PR                                                                                                                                                                                       |
| EXISTING GENERAL PLAN<br>DESIGNATION:                                          | CC/VC-2.9, PR/VC                                                                                                                                                                                                             |
| PROPOSED GENERAL PLAN<br>DESIGNATION:                                          | MDR/VC, CC/VC and PR/VC                                                                                                                                                                                                      |
| SERVICE PROVIDERS<br>PARK:<br>FIRE:<br>SCHOOL:                                 | CITY OF ROSEVILLE PARKS & RECREATION DEPT.<br>ROSEVILLE FIRE DEPARTMENT<br>ROSEVILLE CITY SCHOOL DISTRICT<br>ROSEVILLE JOINT UNION HIGH SCHOOL DISTRICT                                                                      |
| WATER:<br>SANITARY SEWER:<br>ELECTRICITY:<br>GAS:<br>PHONE:<br>STORM DRAINAGE: | CITY OF ROSEVILLE ENVIROMENTAL UTILITIES<br>CITY OF ROSEVILLE ENVIROMENTAL UTILITIES<br>ROSEVILLE ELECTRIC UTILITY<br>PACIFIC GAS & ELECTRIC CO.<br>CONSOLIDATED COMMUNICATIONS<br>CITY OF ROSEVILLE PUBLIC WORKS DEPARTMENT |
| NUMBER OF PARCELS:                                                             | 4 + 3 MISCELLANEOUS LOT                                                                                                                                                                                                      |
| SITE AREA:                                                                     | 18.36 ± AC.                                                                                                                                                                                                                  |
|                                                                                |                                                                                                                                                                                                                              |