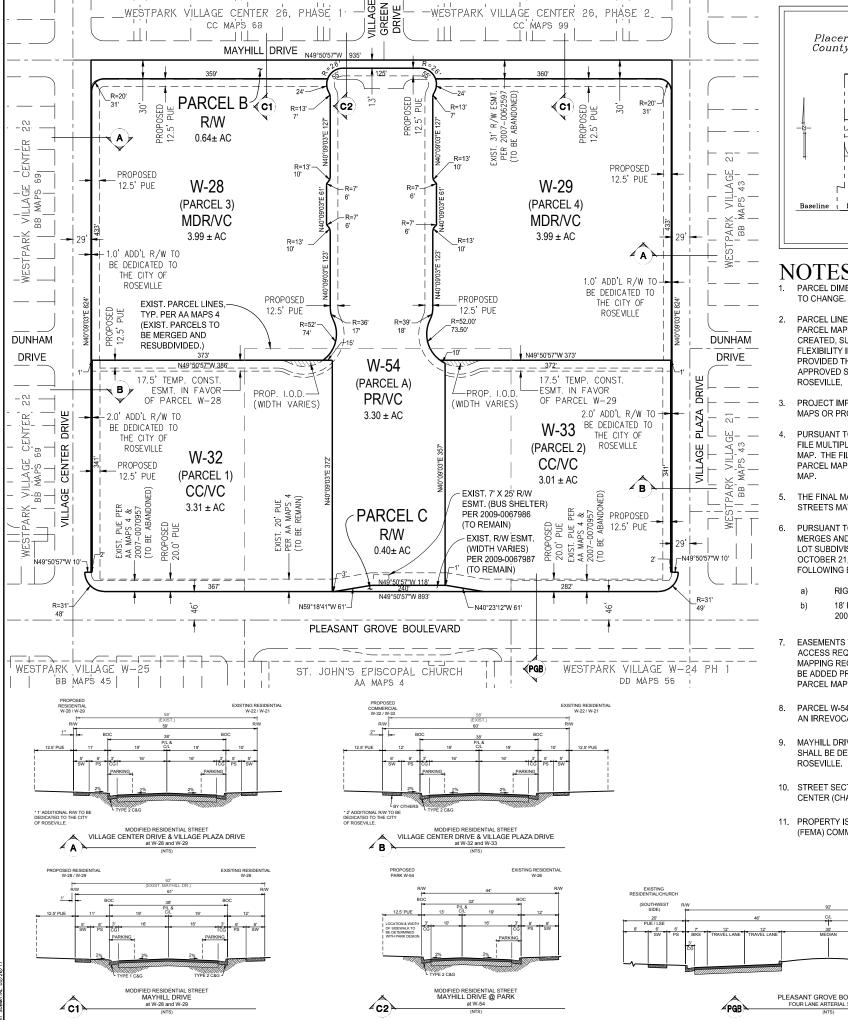

| PROJECT INFORMATION                                                            |                                                                                                                                                                                                                              |
|--------------------------------------------------------------------------------|------------------------------------------------------------------------------------------------------------------------------------------------------------------------------------------------------------------------------|
| SITE DESCRIPTION:                                                              | A PORTION OF SECTION 25, TOWNSHIP 11<br>NORTH, RANGE 5 EAST, MDB&M                                                                                                                                                           |
| ASSESSORS PARCEL NO:                                                           | 017-151-020, 017-153-004 AND 017-153-005                                                                                                                                                                                     |
| OWNER:                                                                         | VC ROSEVILLE LLC<br>2443 FAIR OAKS BLVD., SUITE 326<br>SACRAMENTO, CA 95825                                                                                                                                                  |
| APPLICANT/DEVELOPER:                                                           | VC ROSEVILLE LLC<br>1420 ROCKY RIDGE DRIVE, SUITE 265<br>ROSEVILLE, CA 95661<br>(916) 774-3400                                                                                                                               |
| ENGINEER:                                                                      | MACKAY & SOMPS CIVIL ENGINEERS, INC.<br>1552 EUREKA ROAD, SUITE 100<br>ROSEVILLE, CA 95661<br>(916) 773-1189                                                                                                                 |
| EXISTING USE:<br>PROPOSED USE:                                                 | VACANT<br>SINGLE FAMILY RESIDENTIAL,<br>COMMUNITY COMMERCIAL, & PARK                                                                                                                                                         |
| EXISTING ZONING:<br>PROPOSED ZONING:                                           | CC/SA-WR, PR<br>RS/DS, CC/SA-WR and PR                                                                                                                                                                                       |
| EXISTING GENERAL PLAN<br>DESIGNATION:                                          | CC/VC-2.9, PR/VC                                                                                                                                                                                                             |
| PROPOSED GENERAL PLAN<br>DESIGNATION:                                          | MDR/VC, CC/VC and PR/VC                                                                                                                                                                                                      |
| SERVICE PROVIDERS<br>PARK:<br>FIRE:<br>SCHOOL:                                 | CITY OF ROSEVILLE PARKS & RECREATION DEPT.<br>ROSEVILLE FIRE DEPARTMENT<br>ROSEVILLE CITY SCHOOL DISTRICT<br>ROSEVILLE JOINT UNION HIGH SCHOOL DISTRICT                                                                      |
| WATER:<br>SANITARY SEWER:<br>ELECTRICITY:<br>GAS:<br>PHONE:<br>STORM DRAINAGE: | CITY OF ROSEVILLE ENVIROMENTAL UTILITIES<br>CITY OF ROSEVILLE ENVIROMENTAL UTILITIES<br>ROSEVILLE ELECTRIC UTILITY<br>PACIFIC GAS & ELECTRIC CO.<br>CONSOLIDATED COMMUNICATIONS<br>CITY OF ROSEVILLE PUBLIC WORKS DEPARTMENT |
| NUMBER OF PARCELS:                                                             | 4 + 3 MISCELLANEOUS LOT                                                                                                                                                                                                      |
| SITE AREA:                                                                     | 18.36 ± AC.                                                                                                                                                                                                                  |
|                                                                                |                                                                                                                                                                                                                              |

## PROPERTY DESCRIPTION

LOTS 11, 12 AND 13, AS SHOWN AND DESIGNATED ON THE MAP ENTITLED "WESTPARK PHASE 1", FILED FOR RECORD OCTOBER 12, 2004 IN BOOK AA OF MAPS AT PAGE 4, PLACER COUNTY RECORDS.

## BASIS OF BEARING:

THE BASIS OF BEARINGS FOR THIS SITE IS THE FOUND CENTERLINE MONUMENTS OF VILLAGE PLAZA DRIVE AS SHOWN ON THAT CERTAIN FINAL MAP ENTITLED "WESTPARK VILLAGE 21" FILED FOR RECORD ON NOVEMBER 4, 2006 IN BOOK BB MAPS, AT PAGE 43, PLACER COUNTY RECORDS. SAID CENTERLINE BEARS N40°09'03"E.

## BENCHMARK

Scale: 1" = 100'

**IDENTIFICATION NO.: B.M. 71** ELEVATION: 122.340 (NVGD 29) 3-1/2" BRASS DISK STAMPED LS6046, DEC. 1995 TOP OF CURB AND WEST OF D.I., NORTH SIDE OF PLEASANT GROVE BLVD. AT 900' EAST OF FIDDYMENT ROAD